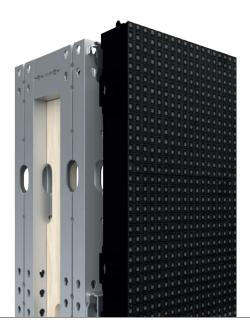

#### Small-scale installation and limited space?

The LED panels are mounted flush with the system between the frames. This creates a complete video wall with a depth of only 80 mm. Cables are easy to lay between frames without taking up extra space. Quick-release fasteners and hooks, which are swivelled into the extrusion groove, ensure a secure hold.

#### Advantages:

- small wall depth of 80 mm (including LED panels)
- system can be covered with fabric thanks to the integrated groove in the extrusions
- neat laying of cables between the extrusions
- LED panels from a number of different manufacturers can be used (see table on page 7)

#### Distribution of mounting kits on LED panels

Mounting kits secure the LED panels in the system groove of the frames.