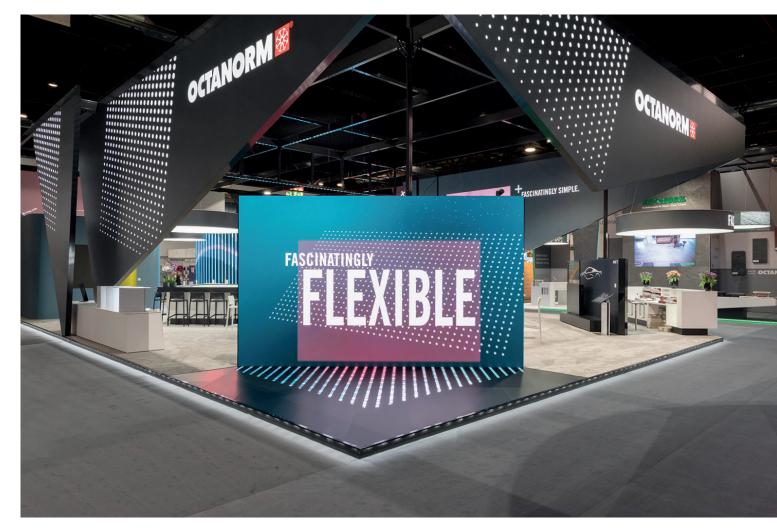

#### Quick assembly with great impact.

Extrusion or frame system? There is both! Simply choose according to your individual requirements. A complete video wall is installed in just a few steps: set up extrusions or frames, attach the adaptors, hang your LED panels and wire them. A seamless surface for your content – and not just in 16:9. Using individual LED panels allows you to create almost any desired format. Again and again, since aluminium is extremely robust and durable and can be used for decades.

#### **OUR SYSTEMS**