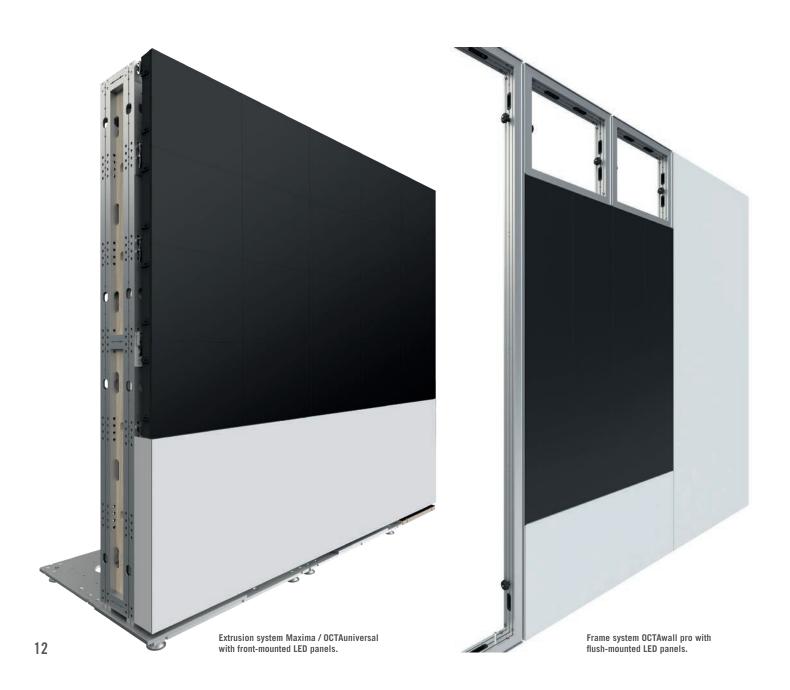

#### **TECHNICAL FEATURES**

Extrusion system Maxima / OCTAuniversal

#### Distribution of LED panels on substructure

Example: central alignment of LED panels in relation to upright

LED panels can be mounted **centrally or flush** with the upright.

#### Extrusion system Maxima / OCTAuniversal

#### **IN COMPARISON**

Extrusion system vs. frame system

|                                    | EXTRUSION MAXIMA / OCTAUNIVERSAL | FRAME<br>OCTAWALL PRO |
|------------------------------------|----------------------------------|-----------------------|
| SYSTEM DEPTH                       | 80 mm                            | 80 mm                 |
| LED PANEL POSITION                 | mounted in front                 | integrated flush      |
| WALL THICKNESS<br>INCL. LED PANELS | 380 mm                           | 80 mm                 |
| CABLE LAYING                       | inside the wall                  | inside the frames     |
| MAXIMUM HEIGHT                     | 6 m                              | 3,48 m                |
| SET-UP TIME                        | +++                              | + +                   |
| SUSTAINABILITY                     | +++                              | + + +                 |