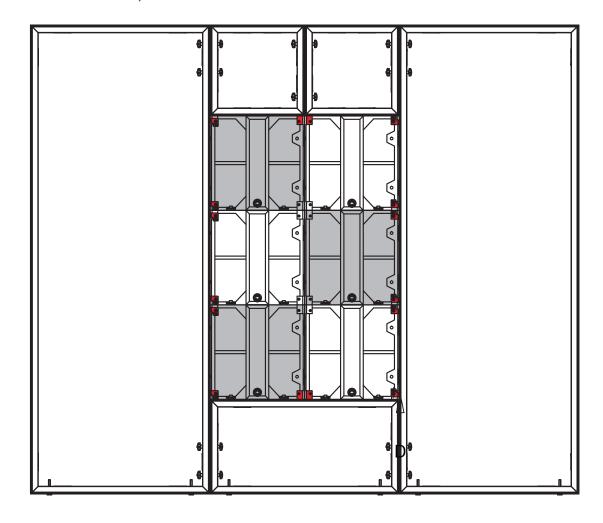

#### Distribution of LED panels on substructure

#### Distribution of mounting kits on LED panels

Mounting kits secure the LED panels in the system groove of the frames.