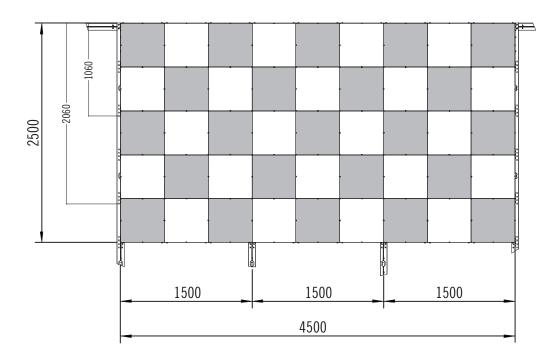

#### Distribution of LED panels on substructure

#### Distribution of LED panels on substructure

Example: central alignment of LED panels in relation to upright

LED panels can be mounted **centrally or flush** with the upright.