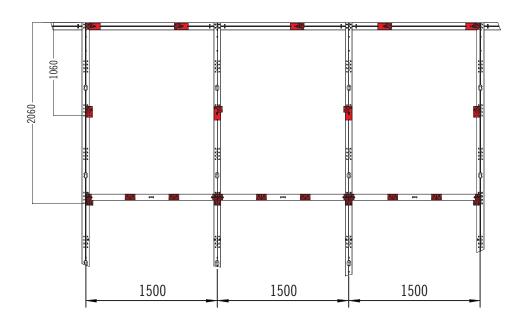

nto the substructure. An easy, clean and time-saving solution.

#### **Advantages:**

- only a few hooks are required for large video walls
- proof of stability available (upon request)
- up to six LED modules can be mounted vertically to one beam
- tension-free installation of LED modules through fine levelling of the hooks



The keyholes of the OCTAuniversal upright ensure easy mounting of the LED panels.





The adaptors can be mounted to LED panels from different manufacturers.

#### **TECHNICAL FEATURES**

Extrusion system Maxima / OCTAuniversal



#### Distribution of LED panels on substructure

Example: central alignment of LED panels in relation to upright

LED panels can be mounted **centrally or flush** with the upright.



#### Distribution of LED panel hooks on substructure



#### **SET-UP EXAMPLE**

#### Extrusion system Maxima / OCTAuniversal



#### Compatible with popular LED panels.

Thanks to our innovative mounting hooks, the system is suitable for use with LED panels from various manufacturers (see table). This list is constantly being updated.

If you are using LED panels of another type or from other manufacturers, please get in touch with us directly.

Installation of panels in set-up example: about 1 hour for  $11.25 \text{ m}^2$ 

| MANUFACTURER | MODEL   | PIXELPITCH                     |
|--------------|---------|--------------------------------|
| Absen        | DW      | 2.5 / 2.97 / 3.9               |
| Infiled      | Inspire | DB 1.9pro / DB 2.6pro          |
| LEDitgo      | rX      | 1.5/1.9/2.6/2.9<br>3.9/4.4/5.2 |
| Unilumin     | Usli