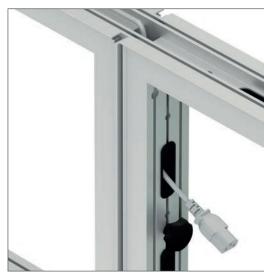

Cables are laid in the hollow space between the individual frames.

LED panels are mounted flush between the frame

#### Small-scale installation and limited space?

The LED panels are mounted flush with the system between the frames. This creates a complete video wall with a depth of only 80 mm. Cables are easy to lay between frames without taking up extra space. Quick-release fasteners and hooks, which are swivelled into the extrusion groove, ensure a secure hold.