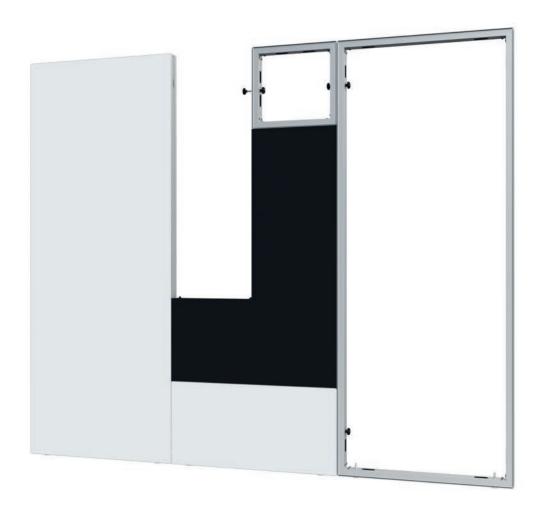

LED panels integrated into frame construction.

Cables are laid in the hollow space between the individual frames.

LED panels are mounted flush between the frame

#### **SET-UP EXAMPLE**

#### Frame system OCTAwall pro