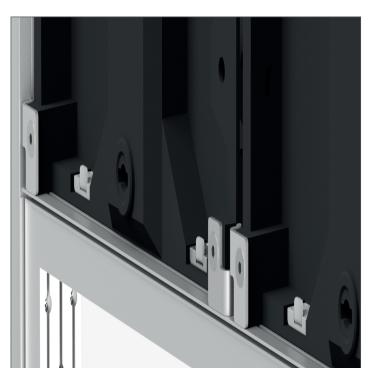

#### Distribution of mounting kits on LED panels

Mounting kits secure the LED panels in the system groove of the frames.

#### Small-scale installation and limited space?

The LED panels are mounted flush with the system between the frames. This creates a complete video wall with a depth of only 80 mm. Cables are easy to lay between frames without taking up extra space. Quick-release fasteners and hooks, which are swivelled into the extrusion groove, ensure a secure hold.

#### Advantages:

- small wall depth of 80 mm (including LED panels)
- system can be covered with fabric thanks to the integrated groove in the extrusions
- neat laying of cables between the extrusions
- LED panels from a number of different manufacturers can be used (see table on page 7)