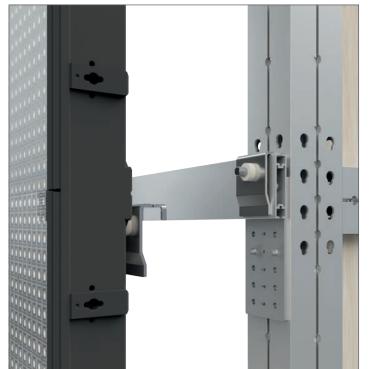

#### Video walls: Large. Larger. Maxima.

Specially developed for high loads, this system is suitable for large-scale video walls: up to a height of 6 m - free-standing and with proof of stability. The LED panels are simply hooked into the substructure. An easy, clean and time-saving solution.

#### **Advantages:**

- only a few hooks are required for large video walls
- proof of stability available (upon request)
- up to six LED modules can be mounted vertically to one beam
- tension-free installation of LED modules through fine levelling of the hooks

The keyholes of the OCTAuniversal upright ensure easy mounting of the LED panels.

The adaptors can be mounted to LED panels from different manufacturers.