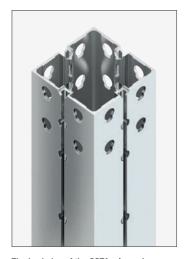

The keyholes of the OCTAuniversal upright ensure easy mounting of the LED panels.

The adaptors can be mounted to LED panels from different manufacturers.

#### Distribution of LED panel hooks on substructure