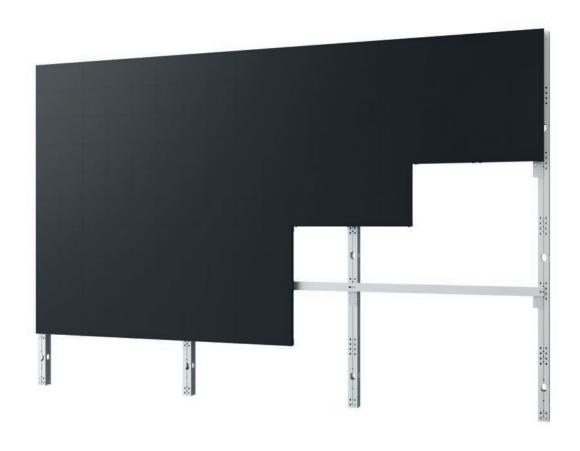

#### LED video wall

Seamless 90° corners for eye-catching animations without interruption.

#### **VIDEO WALL**

#### **FRAME SYSTEM**