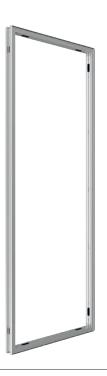

LED panels integrated into frame construction.

#### Small-scale installation and limited space?

The LED panels are mounted flush with the system between the frames. This creates a complete video wall with a depth of only 80 mm. Cables are easy to lay between frames without taking up extra space. Quick-release fasteners and hooks, which are swivelled into the extrusion groove, ensure a secure hold.

Cables are laid in the hollow space between the individual frames.

LED panels are mounted flush between the frame