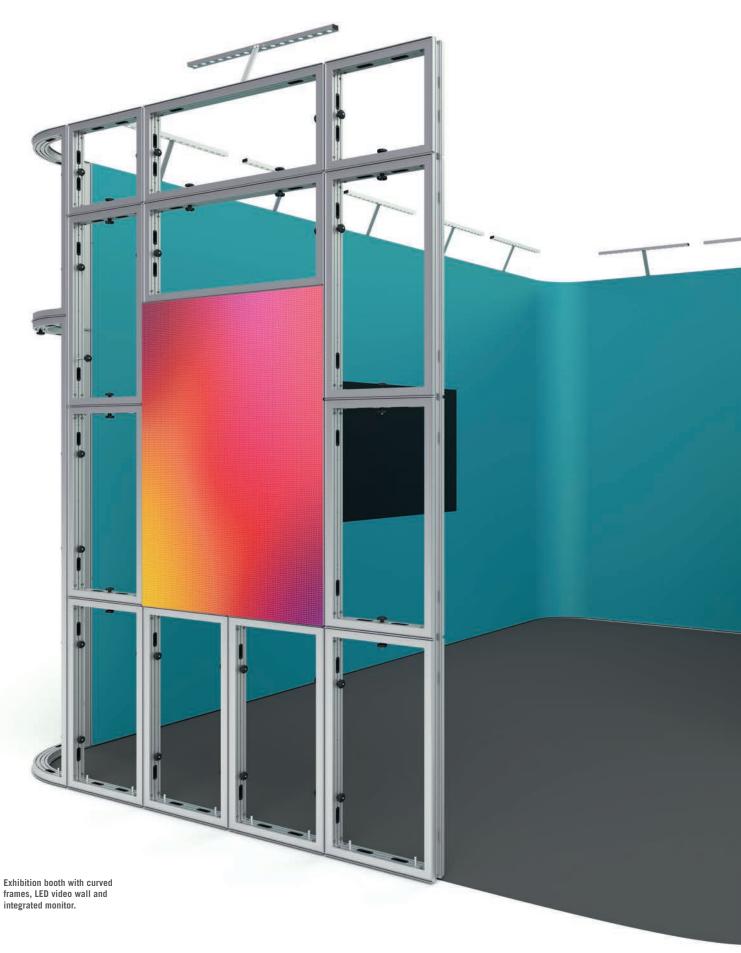

LED panels integrated into frame construction.

#### LED video wall

Seamless 90° corners for eye-catching animations without interruption.

#### **VIDEO WALL**