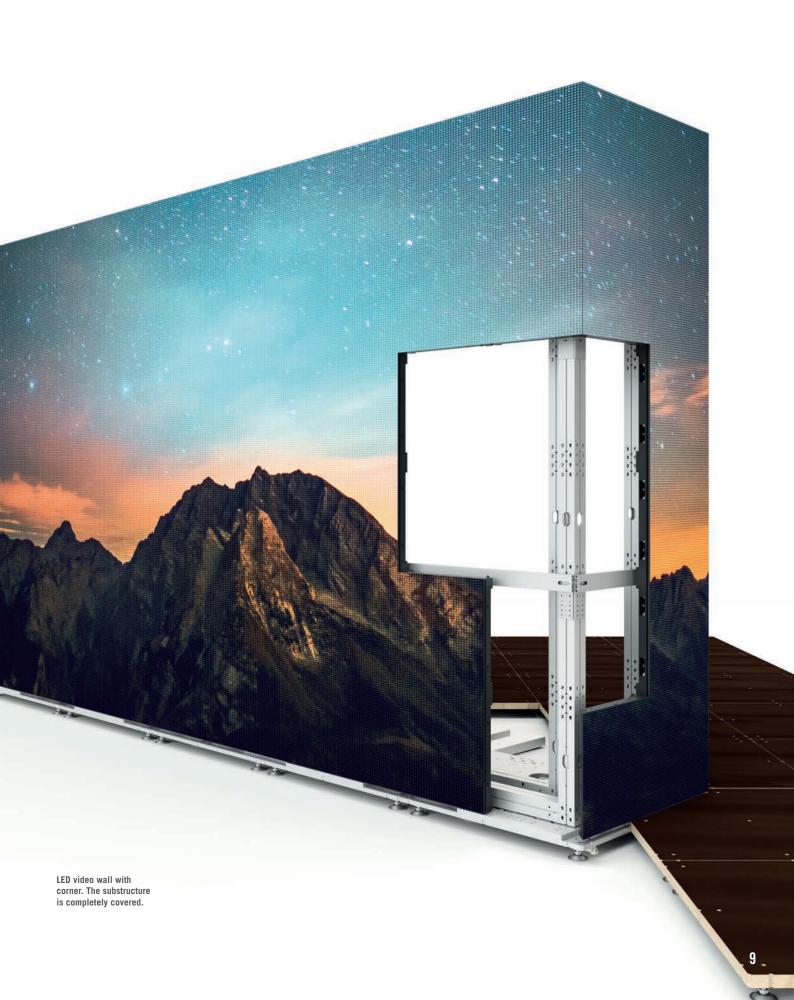

#### LED video wall

Seamless 90° corners for eye-catching animations without interruption.

#### Video walls: Large. Larger. Maxima.

Specially developed for high loads, this system is suitable for large-scale video walls: up to a height of 6 m - free-standing and with proof of stability. The LED panels are simply hooked into the substructure. An easy, clean and time-saving solution.