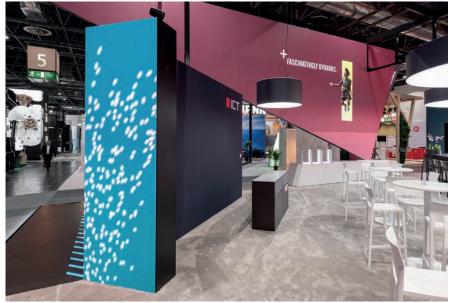

## ATTRACT ATTENTION WITH LARGE VIDEO WALLS AND INTENSE COLOURS.

#### **Eye-catching LED video walls!**

Vivid pictures and bright colours – add a highlight to your exhibition stand. Use our systems to integrate large video walls into your booth. Plus, you can choose your panels freely. Our solution adapts to all kinds of LED tiles and is compatible with a large number of manufacturers!

#### LED video wall

Seamless 90° corners for eye-catching animations without interruption.