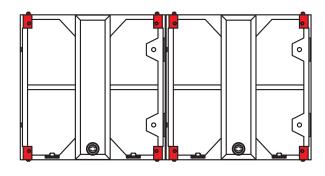

#### Distribution of LED panels on substructure

Example: central alignment of LED panels in relation to upright

LED panels can be mounted **centrally or flush** with the upright.

#### Distribution of LED panel hooks on substructure