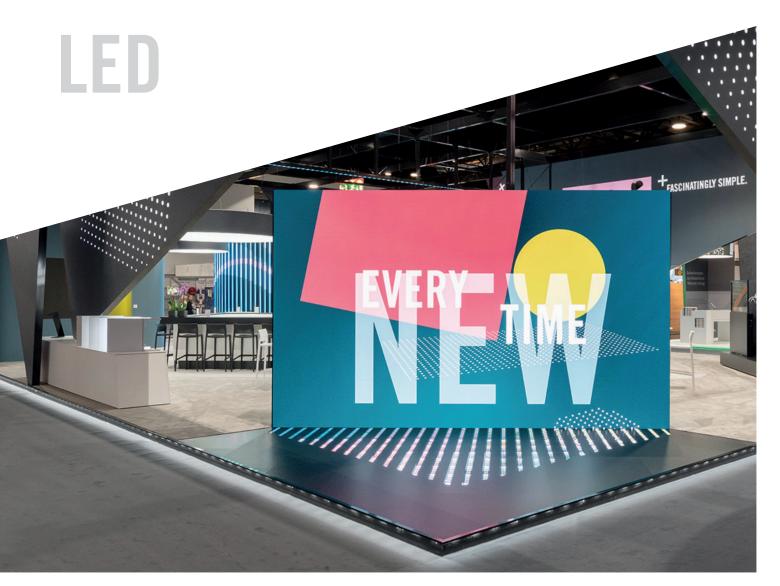

## ATTRACT ATTENTION WITH LARGE VIDEO WALLS AND INTENSE COLOURS.

#### **Eye-catching LED video walls!**

Vivid pictures and bright colours – add a highlight to your exhibition stand. Use our systems to integrate large video walls into your booth. Plus, you can choose your panels freely. Our solution adapts to all kinds of LED tiles and is compatible with a large number of manufacturers!

#### LED video wall

Seamless 90° corners for eye-catching animations without interruption.